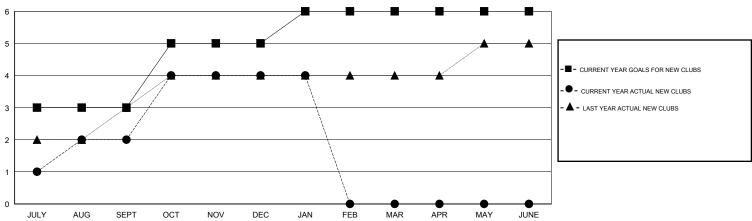

## GOALS AND ACTUAL NEW CLUBS CUMULATIVE

## GMT: KAMLESH JAIN LOCATION INDIA GMT CA 6

|                       |                  | Clubs     |                  |                  |                       |                    | Members                             |                    |                  |
|-----------------------|------------------|-----------|------------------|------------------|-----------------------|--------------------|-------------------------------------|--------------------|------------------|
| RESULTS FOR 2015-2016 |                  |           |                  |                  | RESULTS FOR 2015-2016 |                    |                                     |                    |                  |
| QUARTER               | NEW CLUB<br>GOAL | NEW CLUBS | DROPPED<br>CLUBS | NET<br>GAIN/LOSS | QUARTER               | NEW MEMBER<br>GOAL | CHARTER AND<br>NEW MEMBERS<br>ADDED | DROPPED<br>MEMBERS | NET<br>GAIN/LOSS |
| JULY/AUG/SEPT         | 3                | 2         | 0                | 2                | JULY/AUG/SEPT         | 160                | 123                                 | 190                | -67              |
| OCT/NOV/DEC           | 2                | 2         | 0                | 2                | OCT/NOV/DEC           | 90                 | 111                                 | 36                 | 75               |
| JAN/FEB/MAR           | 1                | 0         | 1                | -1               | JAN/FEB/MAR           | 120                | 9                                   | 36                 | -27              |
| APR/MAY/JUNE          | 0                | 0         | 0                | 0                | APR/MAY/JUNE          | -100               | 0                                   | 0                  | 0                |