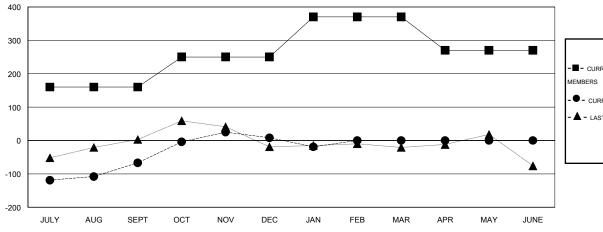

## GOALS AND ACTUAL MEMBERS CUMULATIVE

| <b>■-</b> c | URRENT YEAR GOALS FOR NEW |
|-------------|---------------------------|
| /FMRFI      | 28                        |

- CURRENT YEAR ACTUAL MEMBERS

- ▲ - LAST YEAR ACTUAL MEMBERS

## GMT: KAMLESH JAIN LOCATION INDIA GMT CA 6

|                       |                  | Clubs     |                  |                  |                       |                    | Members                             |                    |                  |
|-----------------------|------------------|-----------|------------------|------------------|-----------------------|--------------------|-------------------------------------|--------------------|------------------|
| RESULTS FOR 2015-2016 |                  |           |                  |                  | RESULTS FOR 2015-2016 |                    |                                     |                    |                  |
| QUARTER               | NEW CLUB<br>GOAL | NEW CLUBS | DROPPED<br>CLUBS | NET<br>GAIN/LOSS | QUARTER               | NEW MEMBER<br>GOAL | CHARTER AND<br>NEW MEMBERS<br>ADDED | DROPPED<br>MEMBERS | NET<br>GAIN/LOSS |
| JULY/AUG/SEPT         | 3                | 2         | 0                | 2                | JULY/AUG/SEPT         | 160                | 123                                 | 190                | -67              |
| OCT/NOV/DEC           | 2                | 2         | 0                | 2                | OCT/NOV/DEC           | 90                 | 111                                 | 36                 | 75               |
| JAN/FEB/MAR           | 1                | 0         | 1                | -1               | JAN/FEB/MAR           | 120                | 9                                   | 36                 | -27              |
| APR/MAY/JUNE          | 0                | 0         | 0                | 0                | APR/MAY/JUNE          | -100               | 0                                   | 0                  | 0                |